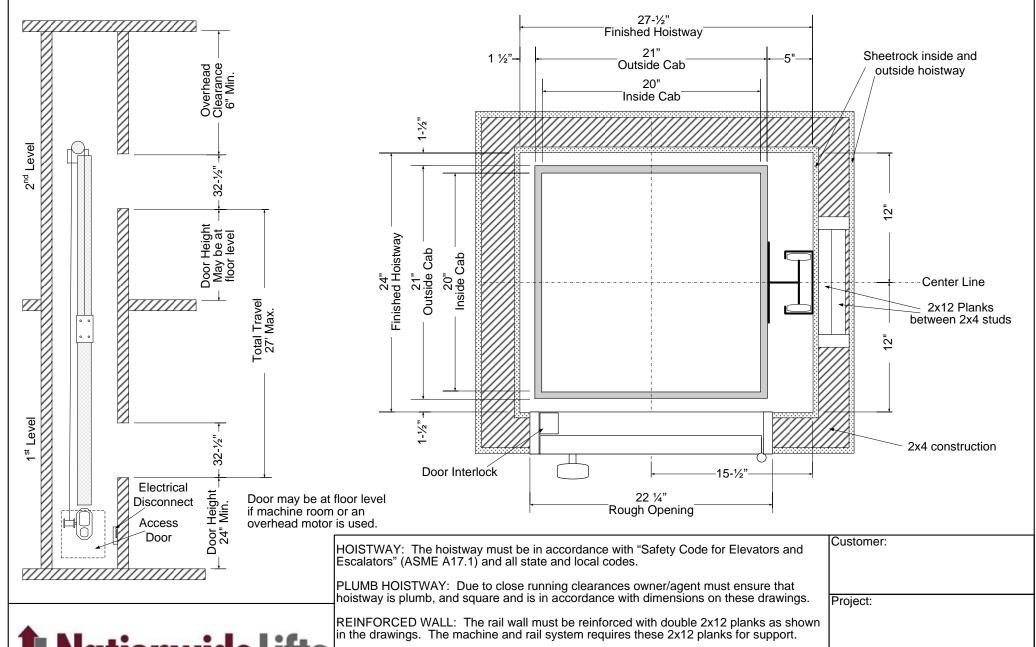

**ECONO-LIFT 100 DUMBWAITER** 

DOORS - SAME SIDE 20"W x 20"D x 30"H 100 lb. Capacity Revision 1.1

MACHINE ROOM: Machine room may be located within the hoistway on the bottom floor or in a closet adjacent to the hoistway (behind the rail wall). The machine room must have a lockable access door. This door must remained locked at all times.

POWER SUPPLY: A lockable fused disconnect must be provided in accordance with local electrical codes. The supply must be a 115V, 15A dedicated circuit.

DOORS: Doors must meet local fire code. Interlock devices are provided and must be mounted to doors as directed in the installation guide.